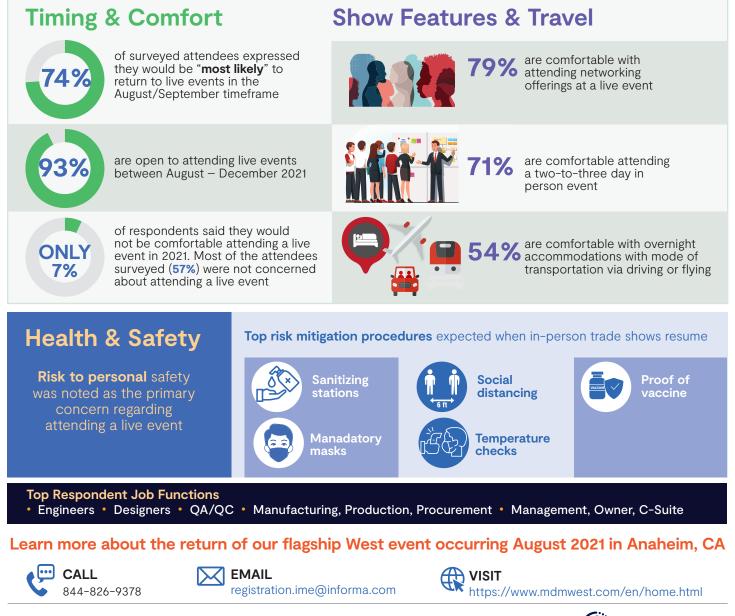

## Voice of the Industry: **Attendees are Ready** to Return to Live Events

+> MD&M < ATX <> Plastec

😂 Pack 

🕑 Quality Expo

To deliver maximum ROI (customers & prospects) to our live events taking place between August and December 2021, we surveyed our comprehensive attendee database of 1 million+ advanced manufacturing professionals, honing in on attendees with proven purchasing power within the following core markets: Automation, Design Engineering & Manufacturing, Medical, Packaging, and Plastics. Considering strict implementation and clear communication of health and safety in accordance with federal and local guidelines, the results reveal an overwhelmingly positive community response to the return of live events.