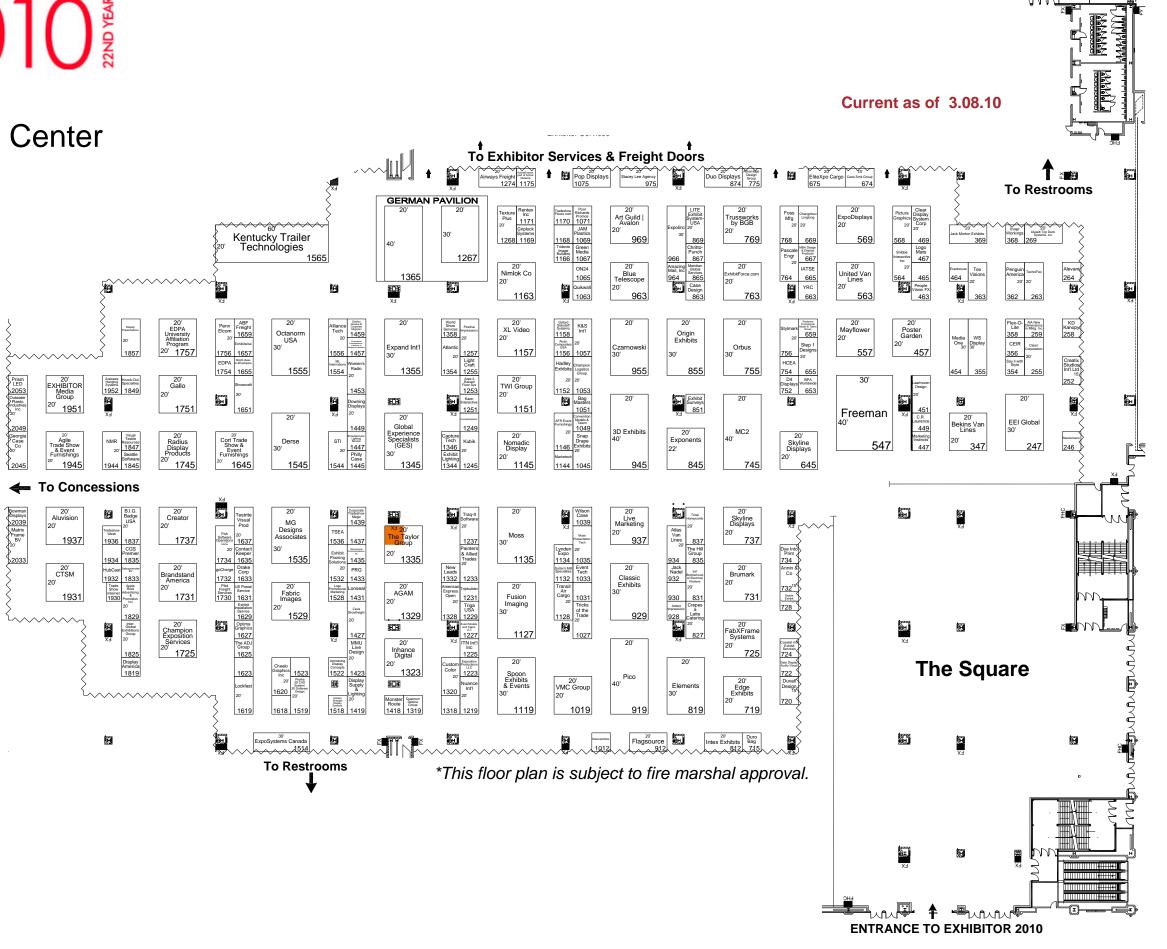

## EXHIBITOR2010 NAME OF THE PROPERTY OF THE PROP

March 15-17, 2010 Mandalay Bay Convention Center Bayside B&C Las Vegas, Nevada

Unless noted otherwise, aisles are 10'w

Exhibitors must maintain a 3 foot minimum in front of all fire extinguishing equipment, including fire extinguisher cabinets and hoses. A 3 foot maximum height in front of all fire extinguisher equipment must also be maintained.

## Disclaimer

Every effort has been made to ensure the accuracy of all information contained on this floor plan. However no warranties, either expressed or implied are made with respect to this floor plan. If the location of building columns, utilities or other architectural components of the facility is a consideration in the construction or usage of an exhibit, it is the sole responsibility of the exhibitor to physically inspect the facility to verify all dimensions and locations.