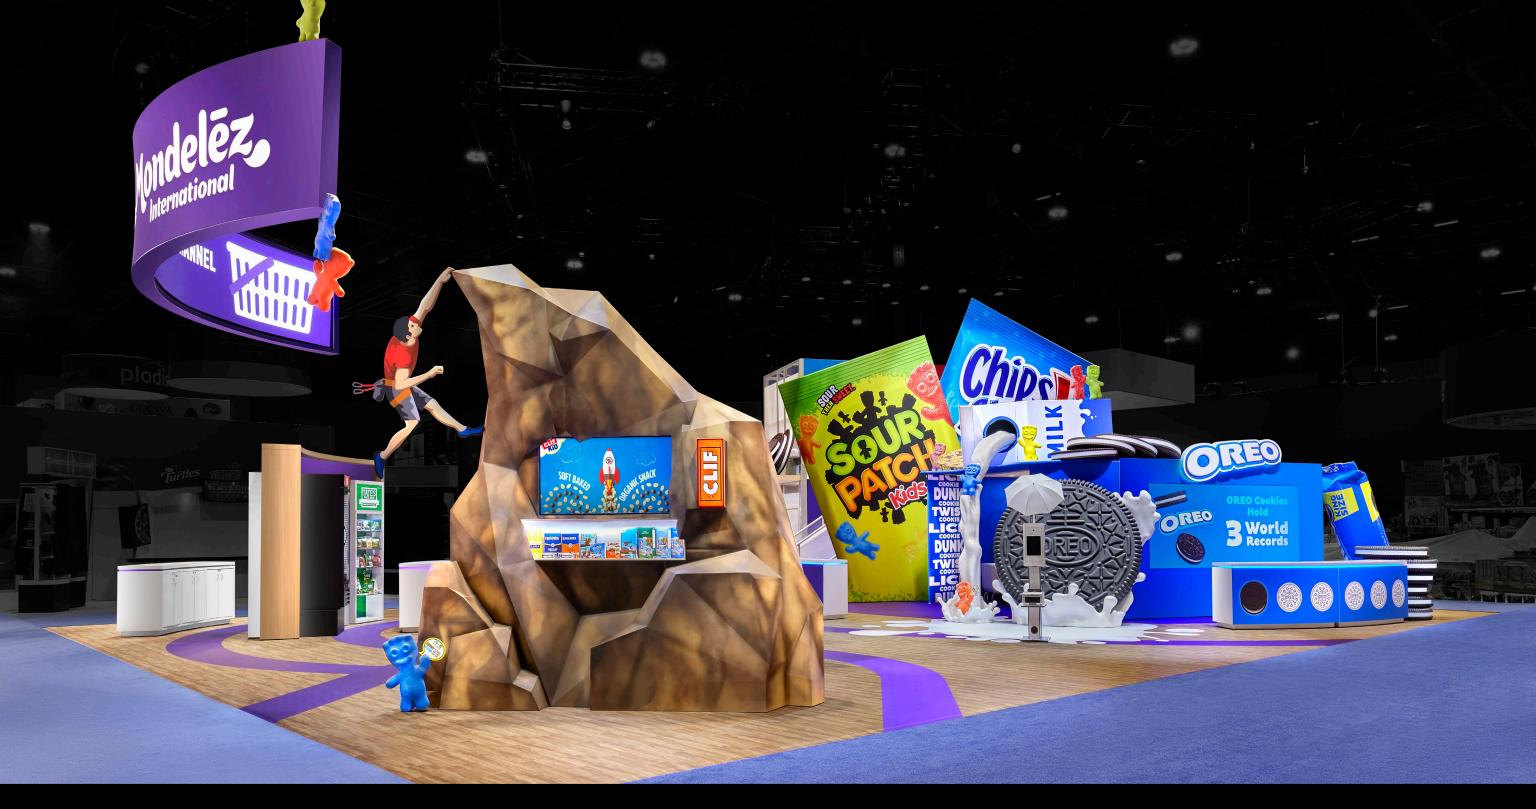

### **Comprehensive Accessories Library**

Our counters, pedestals, furniture, audiovisual, hanging signs, and carpet can be used to supplement an existing kit or complement custom exhibit properties.

**Fetch at Groceryshop** 