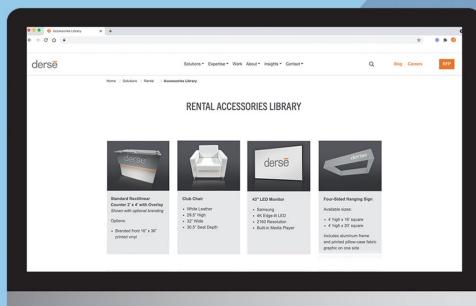

### **Comprehensive Accessories Library**

Our counters, pedestals, furniture, audiovisual, hanging signs, and carpet can be used to supplement an existing kit or complement custom exhibit properties.

**Fetch at Groceryshop** 