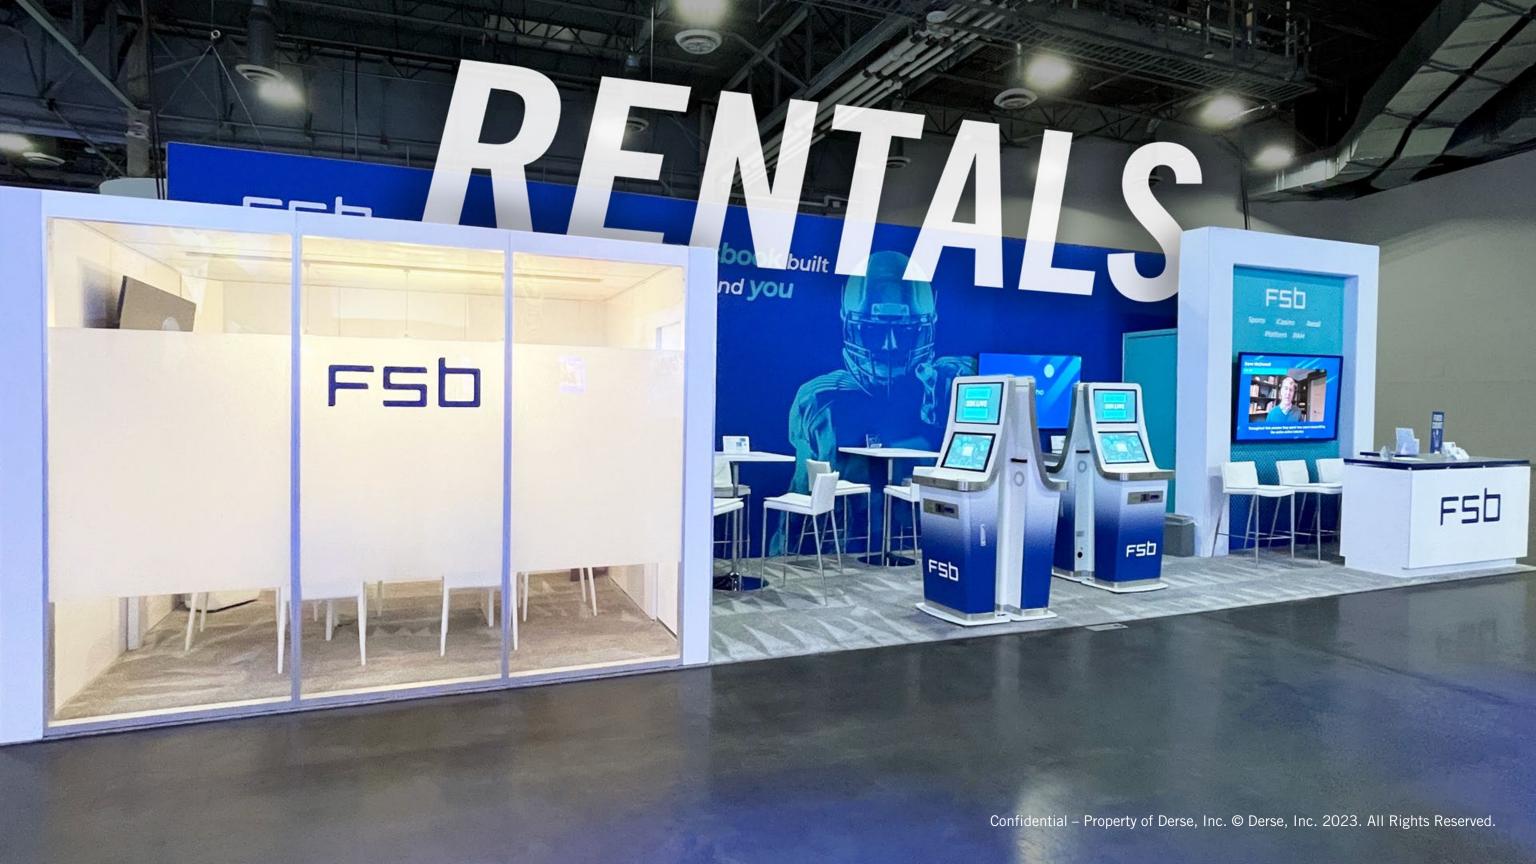

### **Scalable Designs**

Each rental kit is scalable to varying sizes allowing you to maintain a consistent brand experience while realizing cost efficiencies by re-purposing graphics.

### **On-Demand Turnkey Pricing**

Customer can request real-time pricing for pre-designed kits that include graphics and a budget for show services.

### **Comprehensive Accessories Library**

Our counters, pedestals, furniture, audiovisual, hanging signs, and carpet can be used to supplement an existing kit or complement custom exhibit properties.

**Fetch at Groceryshop** 